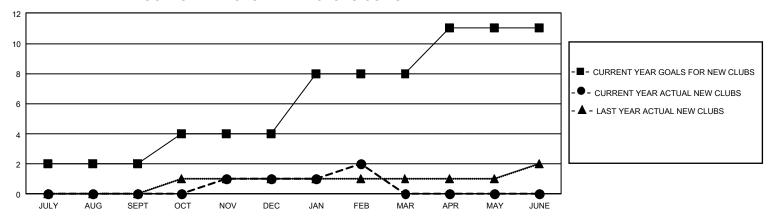

## GMT Constitutional Area 5 - J, Group J

REPORT DOES NOT INCLUDE CLUBS IN UNDISTRICTED AREAS.

| Clubs                 |               |           |               | Members               |                           |                         |                                                    |
|-----------------------|---------------|-----------|---------------|-----------------------|---------------------------|-------------------------|----------------------------------------------------|
| RESULTS FOR 2021-2022 |               |           |               | RESULTS FOR 2021-2022 |                           |                         |                                                    |
| QUARTER               | NEW CLUB GOAL | NEW CLUBS | DROPPED CLUBS | QUARTER               | MEMBER GROWTH NET<br>GOAL | MEMBER GROWTH<br>ACTUAL | DROPPED MEMBERS<br>ACTUAL (including<br>transfers) |
| JULY/AUG/SEPT         | 6             | 0         | 0             | JULY/AUG/SEF          | oT 381                    | 583                     | 463                                                |
| OCT/NOV/DEC           | 6             | 1         | 2             | OCT/NOV/DEC           | 375                       | 460                     | 508                                                |
| JAN/FEB/MAR           | 12            | 1         | 2             | JAN/FEB/MAR           | 345                       | 297                     | 221                                                |
| APR/MAY/JUNE          | 9             | 0         | 0             | APR/MAY/JUNI          | E 225                     | 0                       | 0                                                  |

## GOALS AND ACTUAL NEW CLUBS CUMULATIVE