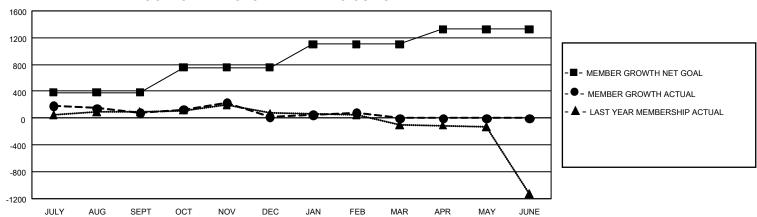

## GMT Constitutional Area 5 - J, Group J

REPORT DOES NOT INCLUDE CLUBS IN UNDISTRICTED AREAS.

| Clubs                 |               |           |               | Members               |                           |                         |                                                    |
|-----------------------|---------------|-----------|---------------|-----------------------|---------------------------|-------------------------|----------------------------------------------------|
| RESULTS FOR 2021-2022 |               |           |               | RESULTS FOR 2021-2022 |                           |                         |                                                    |
| QUARTER               | NEW CLUB GOAL | NEW CLUBS | DROPPED CLUBS | QUARTER               | MEMBER GROWTH NET<br>GOAL | MEMBER GROWTH<br>ACTUAL | DROPPED MEMBERS<br>ACTUAL (including<br>transfers) |
| JULY/AUG/SEPT         | 6             | 0         | 0             | JULY/AUG/SEF          | oT 381                    | 583                     | 463                                                |
| OCT/NOV/DEC           | 6             | 1         | 2             | OCT/NOV/DEC           | 375                       | 460                     | 508                                                |
| JAN/FEB/MAR           | 12            | 1         | 2             | JAN/FEB/MAR           | 345                       | 297                     | 221                                                |
| APR/MAY/JUNE          | 9             | 0         | 0             | APR/MAY/JUNI          | E 225                     | 0                       | 0                                                  |

## GOALS AND ACTUAL MEMBERS CUMULATIVE

| DROPPED CLUBS: 4 |       | 466 CLUBS OF 771 ADDED 1<br>OR MORE NEW MEMBERS | GENDER DISTRIBUTION       |                 |  |
|------------------|-------|-------------------------------------------------|---------------------------|-----------------|--|
|                  |       |                                                 | MALE                      | 21,905 (78.83%) |  |
|                  |       |                                                 | FEMALE                    | 5,882 (21.17%)  |  |
| DROPPED MEMBERS  |       |                                                 | NON BINARY                | 0 (0.00%)       |  |
| DECEASED         | 157   |                                                 | PREFER NOT TO ANSWER      | 1 (0.00%)       |  |
| CLUB CANCELLED   | 18    |                                                 | TOTAL FAMILY UNIT MEMBERS | 5 7,509         |  |
| OTHER            | 1,017 | CLICK HERE FOR                                  |                           |                 |  |
| TOTAL            | 1,192 | CUMULATIVE MEMBERSHIP DATA                      | FAMILY MEMBERS PAYING HA  | LF DUES 4,113   |  |